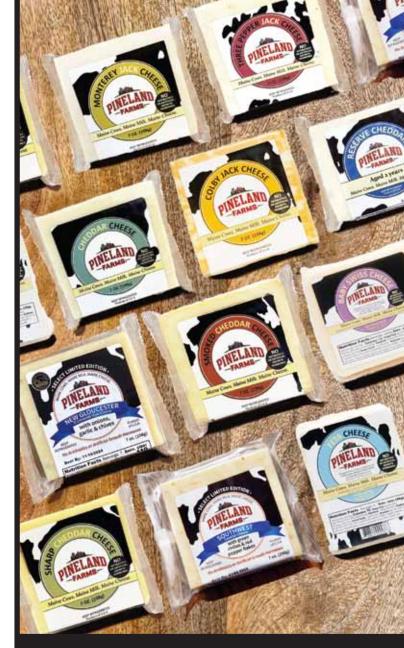

# PRODUCT GUIDE

### CHEDDARS

#### **CHEDDAR**

Our white Cheddar is made by traditional methods to produce a rich and mild flavor.

Retail: 7 oz. bars

Foodservice: 5 lb. deli block, 40 lb. bulk

### SHARP CHEDDAR

We start with our white Cheddar and age it to enhance the flavor and create a more, bold, powerful taste.

Retail: 7 oz. bars

Foodservice: 5 lb. deli block, 40 lb. bulk

### **SMOKED CHEDDAR**

Our Smoked Cheddar is smoked with natural hardwood to add old-world character and depth of flavor.

Retail: 7 oz. bars

Foodservice: 5 lb. deli block

### **RESERVE 2-YEAR CHEDDAR**

ACS Gold Medal Winner. Aged 2 years, our Reserve Cheddar's flavor is even bolder, sharper, and more powerful.

Retail: 7 oz. bars

Foodservice: 5 lb. deli block

#### VINTAGE 4-YEAR CHEDDAR

Another ACS winner, this Cheddar's flavor has continued to develop and leaves your taste buds asking for more.

Retail: 7 oz. bars

Foodservice: 5 lb. deli block

### SOUTHWEST CHEDDAR

Rich and mild Cheddar with a little heat from green chiles and red pepper flakes.

Retail: 7 oz. bars

Foodservice: 5 lb. deli block

### **NEW GLOUCESTER**

ACS Gold Medal Winner. Creamy, buttery, sweet and mild full flavored with garlic and onion notes.

Retail: 7 oz. bars

Foodservice: 5 lb. deli block, 40 lb. bulk

### **MONTEREY JACK**

This mild and incredibly creamy Jack is mellow yet full-bodied and has a slightly nutty flavor.

Retail: 7 oz. bars

Foodservice: 2.5 lb. deli block, 40 lb. bulk

### THREE PEPPER JACK

A trio of hot peppers - Jalapeño, Guajillo, and Habanero - give a great kick of heat to this creamy Jack.

Retail: 7 oz. bars

Foodservice: 5 lb. deli block, 40 lb. bulk

### **COLBY JACK**

This American original tastes as great as it looks! We start with our award-winning Monterey Jack and blend with Colby for a beautifully marbled look, with mild and creamy flavor.

Retail: 7 oz. bars